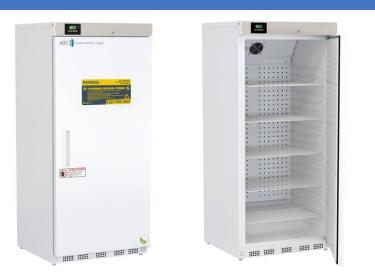

## Product Description

Flammable storage refrigerators meet the requirements of NFPA 45 and NFPA 30 for cold storage of flammable and combustible materials in unclassified laboratory locations. Utilizes non-sparking and/or ATEX rated components to ensure an intrinsically safe interior for flammable materials in sealed containers. These units feature temperature alarms, keyed door locks, interior shelving, probe access, and microprocessor temperature control.

Our Premier Series refrigerators include premium additions such as extensive alarm systems and digital touch pad displays. All units run on natural, hydrocarbon refrigerant for environmental health and energy efficiency.

### Certifications

| General Description and Applic   | ation                                                                                                                                                                                                                      |
|----------------------------------|----------------------------------------------------------------------------------------------------------------------------------------------------------------------------------------------------------------------------|
| Storage capacity (cu. ft)        | 20                                                                                                                                                                                                                         |
| Door                             | Solid, right hinged, magnetic door gasket for positive seal                                                                                                                                                                |
| Shelves                          | 5 Adjustable (4 full plus half shelf)                                                                                                                                                                                      |
| Freezer Compartments             | Non-applicable                                                                                                                                                                                                             |
| Baskets                          | Non-applicable                                                                                                                                                                                                             |
| Mounting                         | Leveling Legs                                                                                                                                                                                                              |
| Interior lighting                | Non-applicable                                                                                                                                                                                                             |
| Airflow management               | Forced draft circulation                                                                                                                                                                                                   |
| External probe access            | Rear wall port (3/4") dia.                                                                                                                                                                                                 |
| Insulation                       | Cabinet is foamed-in-place with EPA compliant high density urethane foam                                                                                                                                                   |
| Exterior materials               | White powder coated steel                                                                                                                                                                                                  |
| Access Control                   | Keyed door lock                                                                                                                                                                                                            |
| General warranty                 | Two (2) year parts and labor warranty                                                                                                                                                                                      |
| Compressor Parts Warranty        | Five (5) year compressor parts warranty                                                                                                                                                                                    |
| Warranty Disclaimer              | Products require 4" of clearance around back and sides of the unit for proper ventilation - improper installation will void the warranty and will lead to temperature maintenance issues, overheating and possible failure |
| Product Weight (lbs)             | 251                                                                                                                                                                                                                        |
| Shipping Weight (lbs)            | 276                                                                                                                                                                                                                        |
| Rated Amperage                   | 3 Amps                                                                                                                                                                                                                     |
| Power Plug/Power Cord            | NEMA 5-15 Plug, conforms to UL471 requirements                                                                                                                                                                             |
| Facility Electrical Requirement  | 115V, 60 Hz                                                                                                                                                                                                                |
| Agency Listing and Certification | ETL Listed                                                                                                                                                                                                                 |