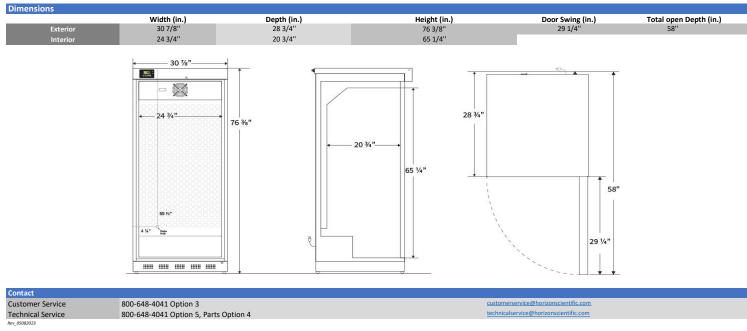

### Certifications

| General Description and Applic   | ation                                                                                                                                                                                                                      |
|----------------------------------|----------------------------------------------------------------------------------------------------------------------------------------------------------------------------------------------------------------------------|
| Storage capacity (cu. ft)        | 20                                                                                                                                                                                                                         |
| Door                             | Solid, right hinged, magnetic door gasket for positive seal                                                                                                                                                                |
| Shelves                          | 5 Adjustable (4 full plus half shelf)                                                                                                                                                                                      |
| Freezer Compartments             | Non-applicable                                                                                                                                                                                                             |
| Baskets                          | Non-applicable                                                                                                                                                                                                             |
| Mounting                         | Leveling Legs                                                                                                                                                                                                              |
| Interior lighting                | Non-applicable                                                                                                                                                                                                             |
| Airflow management               | Forced draft circulation                                                                                                                                                                                                   |
| External probe access            | Rear wall port (3/4") dia.                                                                                                                                                                                                 |
| Insulation                       | Cabinet is foamed-in-place with EPA compliant high density urethane foam                                                                                                                                                   |
| Exterior materials               | White powder coated steel                                                                                                                                                                                                  |
| Access Control                   | Keyed door lock                                                                                                                                                                                                            |
| General warranty                 | Two (2) year parts and labor warranty                                                                                                                                                                                      |
| Compressor Parts Warranty        | Five (5) year compressor parts warranty                                                                                                                                                                                    |
| Warranty Disclaimer              | Products require 4" of clearance around back and sides of the unit for proper ventilation - improper installation will void the warranty and will lead to temperature maintenance issues, overheating and possible failure |
| Product Weight (lbs)             | 251                                                                                                                                                                                                                        |
| Shipping Weight (lbs)            | 276                                                                                                                                                                                                                        |
| Rated Amperage                   | 3 Amps                                                                                                                                                                                                                     |
| Power Plug/Power Cord            | NEMA 5-15 Plug, conforms to UL471 requirements                                                                                                                                                                             |
| Facility Electrical Requirement  | 115V, 60 Hz                                                                                                                                                                                                                |
| Agency Listing and Certification | ETL Listed                                                                                                                                                                                                                 |