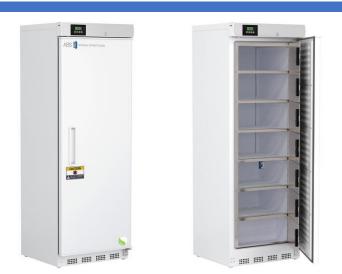

## ABT-HC-MFP-14P

**Product Description** 

These manual defrost laboratory freezers offer professional cold storage for scientific and industrial settings. Units come equipped with temperature alarms, keyed door locks, probe access, and precise temperature monitoring through microprocessor control.

Certifications

| Storage capacity (cu. ft)        | 14                                                                                                                                                                                                                         |
|----------------------------------|----------------------------------------------------------------------------------------------------------------------------------------------------------------------------------------------------------------------------|
| Door                             | Solid, right hinged, magnetic door gasket for positive seal                                                                                                                                                                |
| Shelves                          | 6 Fixed                                                                                                                                                                                                                    |
| Freezer Compartments             | 7 Inner Doors                                                                                                                                                                                                              |
| Baskets                          | Non-applicable                                                                                                                                                                                                             |
| Mounting                         | Leveling Legs                                                                                                                                                                                                              |
| Interior lighting                | Non-applicable                                                                                                                                                                                                             |
| Airflow management               | Non-applicable                                                                                                                                                                                                             |
| External probe access            | Rear wall port (3/4") dia.                                                                                                                                                                                                 |
| Insulation                       | Cabinet is foamed-in-place with EPA compliant high density urethane foam                                                                                                                                                   |
| Exterior materials               | White powder coated steel                                                                                                                                                                                                  |
| Access Control                   | Keyed door lock                                                                                                                                                                                                            |
| General warranty                 | Two (2) year parts and labor warranty                                                                                                                                                                                      |
| Compressor Parts Warranty        | Five (5) year compressor parts warranty                                                                                                                                                                                    |
| Warranty Disclaimer              | Products require 4" of clearance around back and sides of the unit for proper ventilation - improper installation will void the warranty and will lead to temperature maintenance issues, overheating and possible failure |
| Product Weight (lbs)             | 199                                                                                                                                                                                                                        |
| Shipping Weight (lbs)            | 219                                                                                                                                                                                                                        |
| Rated Amperage                   | 3.5 Amps                                                                                                                                                                                                                   |
| Power Plug/Power Cord            | NEMA 5-15 Plug, conforms to UL471 requirements                                                                                                                                                                             |
| Facility Electrical Requirement  | 115V, 60 Hz                                                                                                                                                                                                                |
| Agency Listing and Certification | ETL Listed, Energy Star Certifed                                                                                                                                                                                           |