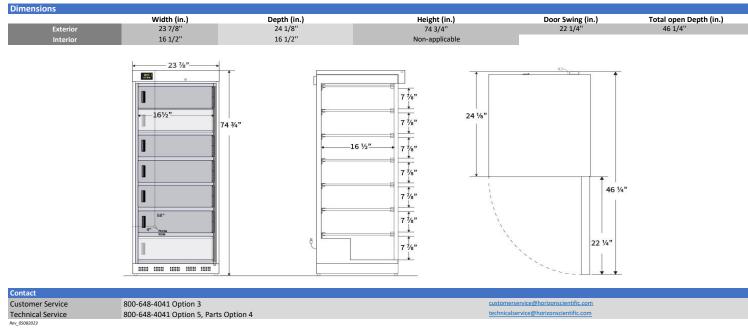

Certifications

| Storage capacity (cu. ft)        | 14                                                                                                                                                                                                                         |
|----------------------------------|----------------------------------------------------------------------------------------------------------------------------------------------------------------------------------------------------------------------------|
| Door                             | Solid, right hinged, magnetic door gasket for positive seal                                                                                                                                                                |
| Shelves                          | 6 Fixed                                                                                                                                                                                                                    |
| Freezer Compartments             | 7 Inner Doors                                                                                                                                                                                                              |
| Baskets                          | Non-applicable                                                                                                                                                                                                             |
| Mounting                         | Leveling Legs                                                                                                                                                                                                              |
| Interior lighting                | Non-applicable                                                                                                                                                                                                             |
| Airflow management               | Non-applicable                                                                                                                                                                                                             |
| External probe access            | Rear wall port (3/4") dia.                                                                                                                                                                                                 |
| Insulation                       | Cabinet is foamed-in-place with EPA compliant high density urethane foam                                                                                                                                                   |
| Exterior materials               | White powder coated steel                                                                                                                                                                                                  |
| Access Control                   | Keyed door lock                                                                                                                                                                                                            |
| General warranty                 | Two (2) year parts and labor warranty                                                                                                                                                                                      |
| Compressor Parts Warranty        | Five (5) year compressor parts warranty                                                                                                                                                                                    |
| Warranty Disclaimer              | Products require 4" of clearance around back and sides of the unit for proper ventilation - improper installation will void the warranty and will lead to temperature maintenance issues, overheating and possible failure |
| Product Weight (lbs)             | 199                                                                                                                                                                                                                        |
| Shipping Weight (lbs)            | 219                                                                                                                                                                                                                        |
| Rated Amperage                   | 3.5 Amps                                                                                                                                                                                                                   |
| Power Plug/Power Cord            | NEMA 5-15 Plug, conforms to UL471 requirements                                                                                                                                                                             |
| Facility Electrical Requirement  | 115V, 60 Hz                                                                                                                                                                                                                |
| Agency Listing and Certification | ETL Listed, Energy Star Certifed                                                                                                                                                                                           |