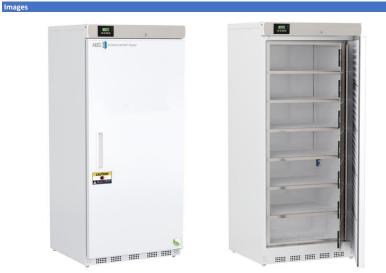

## ABT-HC-MFP-20P

**Product Description** 

These manual defrost laboratory freezers offer professional cold storage for scientific and industrial settings. Units come equipped with temperature alarms, keyed door locks, probe access, and precise temperature monitoring through microprocessor control.

Our Premier Series freezers include premium additions such as extensive alarm systems and digital touch pad displays. All units run on natural, hydrocarbon refrigerant for environmental health and energy efficiency.

## Certifications

| Storage capacity (cu. ft)        | 20                                                                                                                                                                                                                         |
|----------------------------------|----------------------------------------------------------------------------------------------------------------------------------------------------------------------------------------------------------------------------|
| Door                             | Solid, right hinged, magnetic door gasket for positive seal                                                                                                                                                                |
| Shelves                          | 6 Fixed                                                                                                                                                                                                                    |
| Freezer Compartments             | 7 Inner Doors                                                                                                                                                                                                              |
| Baskets                          | Non-applicable                                                                                                                                                                                                             |
| Mounting                         | Leveling Legs                                                                                                                                                                                                              |
| Interior lighting                | Non-applicable                                                                                                                                                                                                             |
| Airflow management               | Non-applicable                                                                                                                                                                                                             |
| External probe access            | Rear wall port (3/4") dia.                                                                                                                                                                                                 |
| Insulation                       | Cabinet is foamed-in-place with EPA compliant high density urethane foam                                                                                                                                                   |
| Exterior materials               | White powder coated steel                                                                                                                                                                                                  |
| Access Control                   | Keyed door lock                                                                                                                                                                                                            |
| General warranty                 | Two (2) year parts and labor warranty                                                                                                                                                                                      |
| Compressor Parts Warranty        | Five (5) year compressor parts warranty                                                                                                                                                                                    |
| Warranty Disclaimer              | Products require 4" of clearance around back and sides of the unit for proper ventilation - improper installation will void the warranty and will lead to temperature maintenance issues, overheating and possible failure |
| Product Weight (lbs)             | 261                                                                                                                                                                                                                        |
| Shipping Weight (lbs)            | 286                                                                                                                                                                                                                        |
| Rated Amperage                   | 6 Amps                                                                                                                                                                                                                     |
| Power Plug/Power Cord            | NEMA 5-15 Plug, conforms to UL471 requirements                                                                                                                                                                             |
| Facility Electrical Requirement  | 115V, 60 Hz                                                                                                                                                                                                                |
| Agency Listing and Certification | ETL Listed, Energy Star Certified                                                                                                                                                                                          |