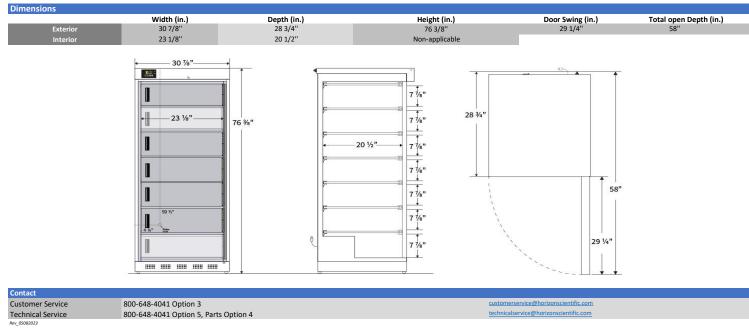

## Certifications

| Storage capacity (cu. ft)        | 20                                                                                                                                                                                                                         |
|----------------------------------|----------------------------------------------------------------------------------------------------------------------------------------------------------------------------------------------------------------------------|
| Door                             | Solid, right hinged, magnetic door gasket for positive seal                                                                                                                                                                |
| Shelves                          | 6 Fixed                                                                                                                                                                                                                    |
| Freezer Compartments             | 7 Inner Doors                                                                                                                                                                                                              |
| Baskets                          | Non-applicable                                                                                                                                                                                                             |
| Mounting                         | Leveling Legs                                                                                                                                                                                                              |
| Interior lighting                | Non-applicable                                                                                                                                                                                                             |
| Airflow management               | Non-applicable                                                                                                                                                                                                             |
| External probe access            | Rear wall port (3/4") dia.                                                                                                                                                                                                 |
| Insulation                       | Cabinet is foamed-in-place with EPA compliant high density urethane foam                                                                                                                                                   |
| Exterior materials               | White powder coated steel                                                                                                                                                                                                  |
| Access Control                   | Keyed door lock                                                                                                                                                                                                            |
| General warranty                 | Two (2) year parts and labor warranty                                                                                                                                                                                      |
| Compressor Parts Warranty        | Five (5) year compressor parts warranty                                                                                                                                                                                    |
| Warranty Disclaimer              | Products require 4" of clearance around back and sides of the unit for proper ventilation - improper installation will void the warranty and will lead to temperature maintenance issues, overheating and possible failure |
| Product Weight (lbs)             | 261                                                                                                                                                                                                                        |
| Shipping Weight (lbs)            | 286                                                                                                                                                                                                                        |
| Rated Amperage                   | 6 Amps                                                                                                                                                                                                                     |
| Power Plug/Power Cord            | NEMA 5-15 Plug, conforms to UL471 requirements                                                                                                                                                                             |
| Facility Electrical Requirement  | 115V, 60 Hz                                                                                                                                                                                                                |
| Agency Listing and Certification | ETL Listed, Energy Star Certified                                                                                                                                                                                          |