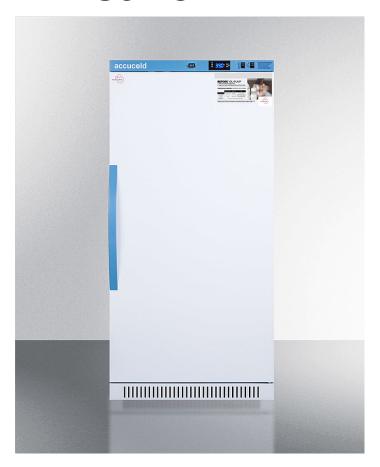

# **MLRS8MC**

50" x 23.38" x 24.38" (H x W x D)

All-refrigerator for breast milk storage with 7 adjustable shelves, antimicrobial silver-ion handle, and hospital grade cord with 'green dot' plug

### **Highlights:**

Ideal for work environments and offices complying with Section 4207 of the Patient Protection and Affordable Care Act

Perfect for employee wellness rooms, daycare centers, and lactation lounges

Preset temperature range as recommended by the CDC for mother's milk storage

#### **Product Features:**

| Easy to use                            | User-friendly design ensures effortless use for mothers and facility managers alike          |
|----------------------------------------|----------------------------------------------------------------------------------------------|
| CDC-compliant temperature              | Preset temperature remains within recommended range for mother's milk storage                |
| Adjustable wire shelves                | Multiple shelf positions spaced at $1/2$ " for improved air circulation and storage          |
| Sealed cabinet design                  | Allows for unit to be freestanding                                                           |
| Door lock                              | Added security on the exterior door (2 keys included)                                        |
| Reversible door                        | Provides flexibility in product placement                                                    |
| Antimicrobial silver ion-coated handle | Powder-coated handle with naturally occurring silver ions to help reduce germ spread         |
| LED display                            | Allows for easy reading of unit temperature                                                  |
| Power loss alarm                       | Alerts when unit loses power; NOTE: Alarm is battery-powered and has a limited time to alarm |