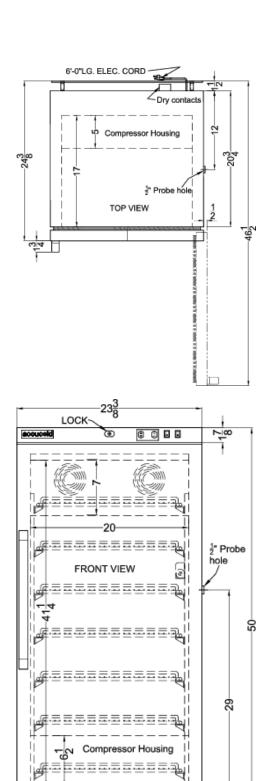

|
| Door lock                              | Added security on the exterior door (2 keys included)                                        |
| Reversible door                        | Provides flexibility in product placement                                                    |
| Antimicrobial silver ion-coated handle | Powder-coated handle with naturally occurring silver ions to help reduce germ spread         |
| LED display                            | Allows for easy reading of unit temperature                                                  |
| Power loss alarm                       | Alerts when unit loses power; NOTE: Alarm is battery-powered and has a limited time to alarm |





## accuceld

### **MLRS8MC Specifications:**





ELEC. CORD-