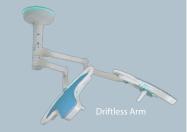

## **APEX LED**

APEX LED, the compact, lightweight surgical light revolutionizing the user's surgical experience.

- Superior Shadow Dilution With the combination of the tri-lobe, state-of-theart LED technology, and light head optics, provides superior shadow reduction.
- Easier to Move and Position The spring balanced suspension arm and minimalistic light weight light head gives you total freedom of movement.
- Non-Drifting Arm Burton's entire system aids in maintaining position.
- Ease of Disinfection Reduced surface area versus traditional surgery lights and seamless construction provides cleaning efficacy.
- Patent Pending 29/939.225