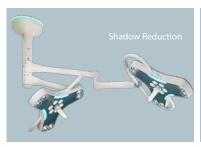

## **APEX LED**

APEX LED, the compact, lightweight surgical light revolutionizing the user's surgical experience.

- Superior Shadow Dilution With the combination of the tri-lobe, state-of-theart LED technology, and light head optics, provides superior shadow reduction.
- Easier to Move and Position The spring balanced suspension arm and minimalistic light weight light head gives you total freedom of movement.
- Non-Drifting Arm Burton's entire system aids in maintaining position.
- Ease of Disinfection Reduced surface area versus traditional surgery lights and seamless construction provides cleaning efficacy.
- Patent Pending 29/939.225