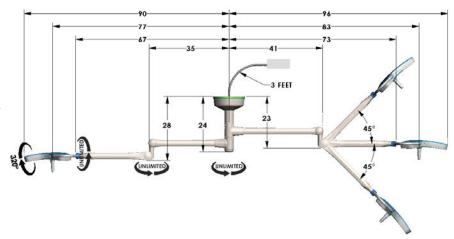

SO 13485, UL/IEC 60601-1, IEC 60601-1-6, IEC 60601-2-41, IEC 60601-1-2, IEC 62471, CAN/CSA C22.2 No. 6-01 M90, UL, CE Certifications |
| IP Rating:                   | IP42                                                                                                                                                  |
| Product Warranty:            | 5 Year Limited Warranty                                                                                                                               |

<sup>\*</sup> APEX LED Single Ceiling

## Below is maximum reach configuration offered:

## **Ordering Information**

Please visit www.burtonmedical.com to utilize the entire APEX LED Product Configurator or call Customer Service at (800) 444-9909 to build your surgical light for your space.



## APEX LED - AP160B03/AP130B03





© 2023 Burton Medical. All rights reserved. Burton Medical reserves the right to make changes in specifications and/or to discontinue any product at any time without notice or obligation and will not be liable for any consequences resulting from the use of this publication.



Burton Medical, LLC 2300 W Windsor Ct, Suite C Addison, IL 60101 USA Phone (800) 444-9909, Fax (800) 765-1770 Burtonmedical.com