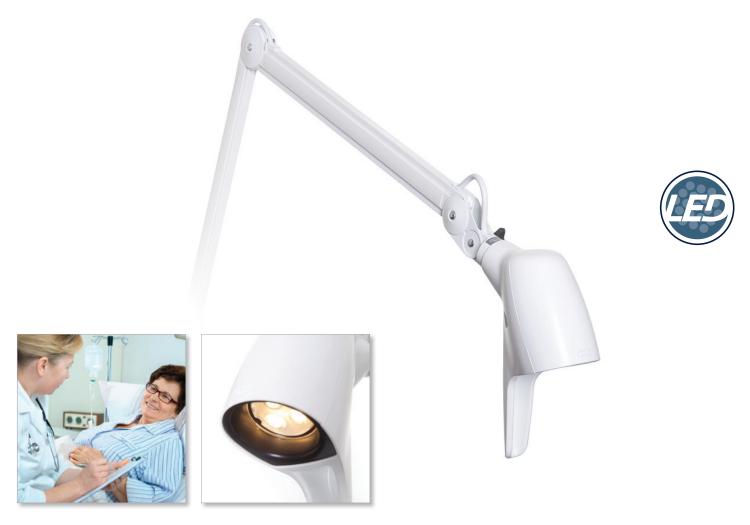

# Carelite LED

### Sleek, easily positionable, and LED energy saving technology.

Carelite LED has a sleek compact design that makes it perfect for task lighting applications for ambulatory surgery centers, urgent care centers, patient rooms, long term care facilities and other professional settings. Ergonomic positioning handle, dimming, convenient on/off switch and integrated "night-watch" observation light are important features that make this light versatile and easy to operate. From reading to observation and to any task requiring extra light, choose Carelite LED.

#### **Features**

- Integrated "night-watch" observation light allow nurses to subtlely check on patients.
- Versatile positioning arm for easy and precise placement.
- Recessed light source inside light head to reduce glare. Patient can use light with reduced disruption to other patients.
- All-metal construction can be cleaned with any detergent or disinfectant.
- Protected by SteriTouch® antimicrobial powder coating to prevent the growth of bacteria, biofilm and mold.
- LED energy efficient source lasts 50,000+ hours with an output of 2000 lux (186 fc) at 24" (0.6 m), 3400\* lx (315 fc) at 18" (0.46 m)