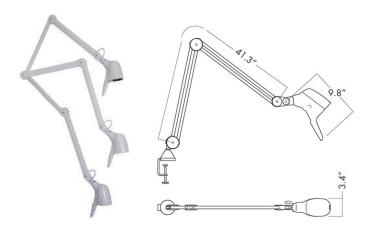

|
| Light Source:                | Light Emitting Diode (LED)                                          |
| Rated Life of LED:           | 50,000+ hours                                                       |
| Power:                       | 9 watts                                                             |
| Dimming:                     | Smooth Dimming 10-100%                                              |
| Night Light:                 | ~1%                                                                 |
| Input Voltage:               | 120v 50/60Hz                                                        |
| Product warranty:            | 5-year limited warranty                                             |

## Carelite LED range of motion and general dimensions



## Ordering Information

#### **CARELITE LED**

| I20v Model | Description              |
|------------|--------------------------|
| CARLFL     | Carelite LED Floor Stand |
| CARLT      | Carelite LED Table Mount |
| CARLW      | Carelite LED Wall Mount  |





© 2018 Burton Medical. All rights reserved. Burton Medical reserves the right to make changes in specifications and/or to discontinue any product at any time without notice or obligation and will not be liable for any consequences resulting from the use of this publication.



Burton Medical, LLC 2300 W Windsor Ct., Suite C Addison, IL 60101 USA Phone (800) 444-9909, Fax (800) 765-1770 Burtonmedical.com