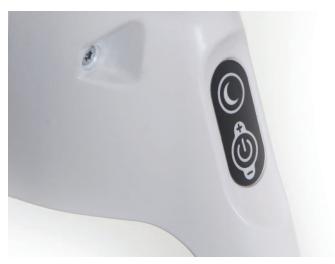

#### **Features**

- Integrated "night-watch" observation light allow nurses to subtlely check on patients.
- Versatile positioning arm for easy and precise placement.
- Recessed light source inside light head to reduce glare. Patient can use light with reduced disruption to other patients.
- All-metal construction can be cleaned with any detergent or disinfectant.
- Protected by SteriTouch® antimicrobial powder coating to prevent the growth of bacteria, biofilm and mold.
- LED energy efficient source lasts 50,000+ hours with an output of 2000 lux (186 fc) at 24" (0.6 m), 3400\* lx (315 fc) at 18" (0.46 m)

burton<sup>®</sup>

Recessed light source inside light head to reduce glare.

Protected by SteriTouch® antimicrobial powder coating

Dimming and integrated "night-watch" for user comfort and convenience.